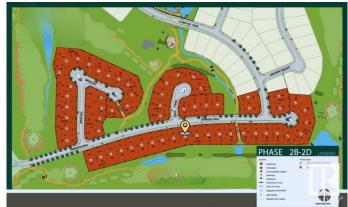

#### \$695,700

0 Bedroom, 0.00 Bathroom, Rural on 0.31 Acres

Sherwood Golf & Country Club Estates, Rural Strathcona County, AB

Live the Good Life at Sherwood Park Golf & Country Club Estates! This 1/3-acre executive lot, with a huge frontage of 92 feet and a building pocket of 64 feet plus its backing onto a lush green space, is the perfect canvas for your dream home. Nestled in the prestigious Sherwood Park Golf & Country Club Estates, this community offers a tranquil retreat with the convenience of municipal water and sewer services. Located just 2 minutes from Anthony Henday & Wye Rd., commuting is effortless while still enjoying the peace of this sought-after neighbourhood. Nearby, you'll find Walmart, Canadian Tire, Safeway, and other essential amenities. Families will love the proximity to top-rated schools, scenic parks, and beautiful walking trails. Don't miss this rare opportunity to build your dream home in a community that blends luxury, nature, and modern convenience!

# **Community Information**

Address 553 52327 Rge Road 233
Area Rural Strathcona County

Subdivision Sherwood Golf & Country Club Estates

City Rural Strathcona County

County ALBERTA

Province AB

Postal Code T8B 1C9