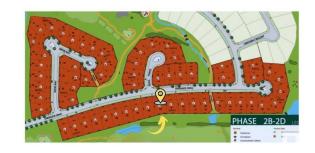

#### \$695,700

0 Bedroom, 0.00 Bathroom, Rural on 0.31 Acres

Sherwood Golf & Country Club Estates, Rural Strathcona County, AB

Live the Good Life at Sherwood Park Golf & Country Club Estates! This 1/3-acre executive lot, with a huge frontage of 92 feet and a building pocket of 64 feet plus its backing onto a lush green space, is the perfect canvas for your dream home. Nestled in the prestigious Sherwood Park Golf & Country Club Estates, this community offers a tranquil retreat with the convenience of municipal water and sewer services. Located just 2 minutes from Anthony Henday & Wye Rd., commuting is effortless while still enjoying the peace of this sought-after neighbourhood. Nearby, you'll find Walmart, Canadian Tire, Safeway, and other essential amenities. Families will love the proximity to top-rated schools, scenic parks, and beautiful walking trails. Don't miss this rare opportunity to build your dream home in a community that blends luxury, nature, and modern convenience!

# **Community Information**

Address 553 52327 Rge Road 233
Area Rural Strathcona County

Subdivision Sherwood Golf & Country Club Estates

City Rural Strathcona County

County ALBERTA

Province AB

Postal Code T8B 1C9