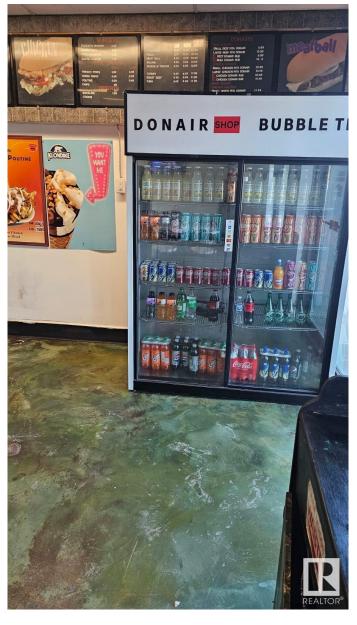

### \$139,000

0 Bedroom, 0.00 Bathroom, Business on 0.00 Acres

Ottewell, Edmonton, AB

This well-established donair shop has been serving the local community for 26 years at the same prime location. No franchise fees - full ownership and flexibility. With a loyal customer base and great visibility, this business is located in a high-traffic area, ensuring a steady flow of customers and strong foot traffic. The shop boasts ample space for seating, making it ideal for dine-in guests while also accommodating a busy takeout operation. Turnkey operation with equipment and systems in place. Great potential for growth with continued success. This is a fantastic opportunity for anyone looking to step into a well-established, profitable business with a great reputation and 4.9 Rating on Google with 150+ reviews. Can expand the menu to include a wider variety of items to cater to a broader audience. Whether you're a seasoned restaurateur or a first-time buyer, this donair shop presents an exciting opportunity. The location is perfect for continued success in the donair and fast-casual food industry.