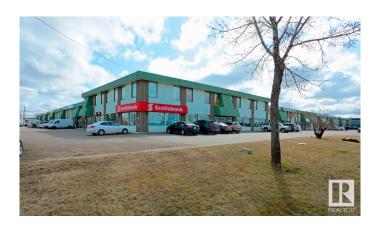

#### \$0

0 Bedroom, 0.00 Bathroom, Office on 0.00 Acres

Davies Industrial West, Edmonton, AB

8,062 sq.ft.± available for sublease in an easily accessible south side location with exposure to Wagner Road and signage opportunities. Low operating costs make it suitable for sports/fitness facilities, classroom or group space, and collaborative office users.

### **Exterior**

Exterior Mixed

FOR ILLUSTRATIVE PURPOSES ONLY • NOT DRAWN TO SCALE • MAY NOT BE EXAC

Construction Mixed