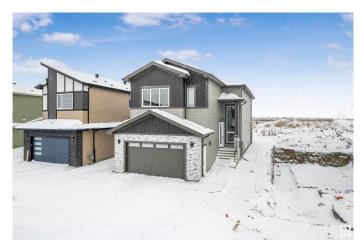

# \$699,999 - 6245 19 St, Rural Leduc County

MLS® #E4420935

### \$699.999

5 Bedroom, 3.00 Bathroom, 2,533 sqft Rural on 0.11 Acres

Irvin Creek, Rural Leduc County, AB

Welcome to this exquisite almost 2,550 sq. ft home in the prestigious Irvine Creek neighbourhood. Boasting 5 spacious bedrooms and 3 bathrooms, this luxurious residence features a main floor bedroom and full bathroom for added convenience. The gourmet kitchen is complemented by a separate spice kitchen, perfect for culinary enthusiasts. Luxury finishes are evident throughout, from the elegant tile flooring on the main level to the sleek vinyl flooring on the second level. Large windows and an open-to-below design flood the home with natural light, creating an inviting, airy atmosphere. Enjoy the added bonus of a builder-provided deck, ideal for outdoor entertaining. A separate side entrance also offers the potential for a future secondary suite. With its superior craftsmanship and thoughtful design, this home combines comfort, style, and versatility. Live the luxury you deserve in a home that has it all!