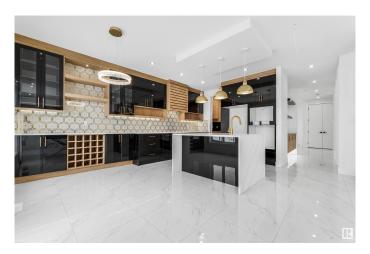

### \$699.999

5 Bedroom, 3.00 Bathroom, 2,533 sqft Rural on 0.11 Acres

Irvin Creek, Rural Leduc County, AB

Welcome to this exquisite almost 2,550 sq. ft home in the prestigious Irvine Creek neighbourhood. Boasting 5 spacious bedrooms and 3 bathrooms, this luxurious residence features a main floor bedroom and full bathroom for added convenience. The gourmet kitchen is complemented by a separate spice kitchen, perfect for culinary enthusiasts. Luxury finishes are evident throughout, from the elegant tile flooring on the main level to the sleek vinyl flooring on the second level. Large windows and an open-to-below design flood the home with natural light, creating an inviting, airy atmosphere. Enjoy the added bonus of a builder-provided deck, ideal for outdoor entertaining. A separate side entrance also offers the potential for a future secondary suite. With its superior craftsmanship and thoughtful design, this home combines comfort, style, and versatility. Live the luxury you deserve in a home that has it all!