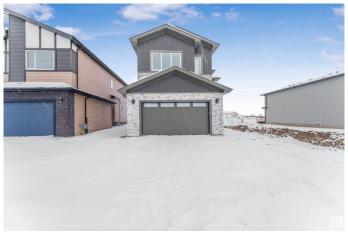

# \$699,999 - 6245 19 St, Rural Leduc County

MLS® #E4420935

### \$699.999

5 Bedroom, 3.00 Bathroom, 2,533 sqft Rural on 0.11 Acres

Irvin Creek, Rural Leduc County, AB

Welcome to this exquisite almost 2,550 sq. ft home in the prestigious Irvine Creek neighbourhood. Boasting 5 spacious bedrooms and 3 bathrooms, this luxurious residence features a main floor bedroom and full bathroom for added convenience. The gourmet kitchen is complemented by a separate spice kitchen, perfect for culinary enthusiasts. Luxury finishes are evident throughout, from the elegant tile flooring on the main level to the sleek vinyl flooring on the second level. Large windows and an open-to-below design flood the home with natural light, creating an inviting, airy atmosphere. Enjoy the added bonus of a builder-provided deck, ideal for outdoor entertaining. A separate side entrance also offers the potential for a future secondary suite. With its superior craftsmanship and thoughtful design, this home combines comfort, style, and versatility. Live the luxury you deserve in a home that has it all!