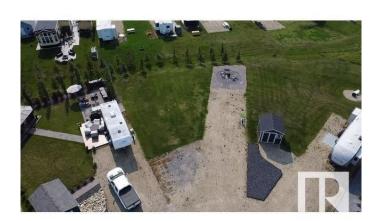

### \$178,800

0 Bedroom, 0.00 Bathroom, Rural on 0.01 Acres

Trestle Creek Golf Resort, Rural Parkland County, AB

Trestle Creek Golf & RV Resort â€" Your Perfect Getaway! This is your chance to own a piece of paradise in a one-of-a-kind resort! Located just 45 minutes west of Edmonton, this pie-shaped lot is close to endless outdoor activities, ideal for family time, friends, or a golf weekend. Enjoy walking distance to washrooms, showers, and laundry facilities. Just a short golf cart ride away, you'll find thrilling waterslides, ziplining, water skiing, a sandy beach, playgrounds, tennis courts, basketball nets, and a baseball field. Winter fun is just as abundant, with outdoor activities for every season. Relax by cozy campfires, join events hosted by the social committee, and enjoy a summer full of golf and new friends. Plus, bonus: water, sewer, and Wi-Fi are included! Come experience Trestle Creek â€" the perfect mix of adventure, relaxation, and community!

# **Community Information**

Address 519 53126 Rge Road 70

Area Rural Parkland County

Subdivision Trestle Creek Golf Resort

City Rural Parkland County

County ALBERTA

Province AB

Postal Code T0E 0S0