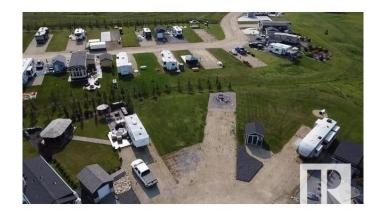

### \$178,800

0 Bedroom, 0.00 Bathroom, Rural on 0.01 Acres

Trestle Creek Golf Resort, Rural Parkland County, AB

Trestle Creek Golf & RV Resort â€" Your Perfect Getaway! This is your chance to own a piece of paradise in a one-of-a-kind resort! Located just 45 minutes west of Edmonton, this pie-shaped lot is close to endless outdoor activities, ideal for family time, friends, or a golf weekend. Enjoy walking distance to washrooms, showers, and laundry facilities. Just a short golf cart ride away, you'll find thrilling waterslides, ziplining, water skiing, a sandy beach, playgrounds, tennis courts, basketball nets, and a baseball field. Winter fun is just as abundant, with outdoor activities for every season. Relax by cozy campfires, join events hosted by the social committee, and enjoy a summer full of golf and new friends. Plus, bonus: water, sewer, and Wi-Fi are included! Come experience Trestle Creek â€" the perfect mix of adventure, relaxation, and community!

#### **Exterior**

Exterior Features Backs Onto Park/Trees, Beach Access, Cul-De-Sac, Flat Site, Gated

Community, Golf Nearby, Landscaped, Picnic Area, Playground Nearby,

Recreation Use, Private Park Access