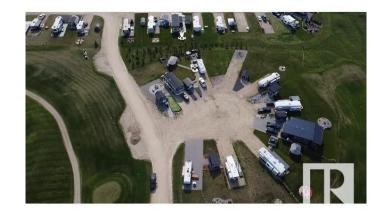

### \$178,800

0 Bedroom, 0.00 Bathroom, Rural on 0.01 Acres

Trestle Creek Golf Resort, Rural Parkland County, AB

Trestle Creek Golf & RV Resort â€" Your Perfect Getaway! This is your chance to own a piece of paradise in a one-of-a-kind resort! Located just 45 minutes west of Edmonton, this pie-shaped lot is close to endless outdoor activities, ideal for family time, friends, or a golf weekend. Enjoy walking distance to washrooms, showers, and laundry facilities. Just a short golf cart ride away, you'll find thrilling waterslides, ziplining, water skiing, a sandy beach, playgrounds, tennis courts, basketball nets, and a baseball field. Winter fun is just as abundant, with outdoor activities for every season. Relax by cozy campfires, join events hosted by the social committee, and enjoy a summer full of golf and new friends. Plus, bonus: water, sewer, and Wi-Fi are included! Come experience Trestle Creek â€" the perfect mix of adventure, relaxation, and community!