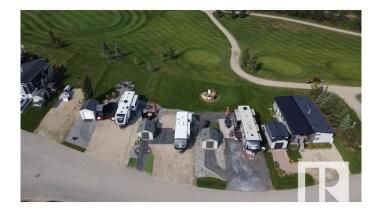

# \$218,384

0 Bedroom, 0.00 Bathroom, Rural on 0.01 Acres

Trestle Creek Golf Resort, Rural Parkland County, AB

Trestle Creek Golf & RV Resort – Your Perfect Getaway! This is your chance to own a piece of paradise in a one-of-a-kind resort! Located just 45 minutes west of Edmonton, this pie-shaped lot is close to endless outdoor activities, ideal for family time, friends, or a golf weekend. Enjoy walking distance to washrooms, showers, and laundry facilities. Just a short golf cart ride away, you'II find thrilling waterslides, ziplining, water skiing, a sandy beach, playgrounds, tennis courts, basketball nets, and a baseball field. Winter fun is just as abundant, with outdoor activities for every season.

## **Exterior**

Exterior Features Backs Onto Park/Trees, Flat Site, Gated Community, Golf Nearby,

Landscaped, Low Maintenance Landscape, Not Fenced, Picnic Area,

Playground Nearby, Private Setting, Private Park Access