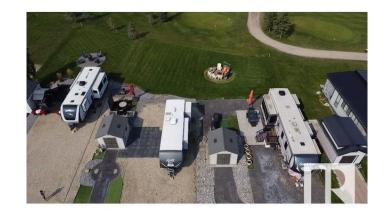

# \$218,384

0 Bedroom, 0.00 Bathroom, Rural on 0.01 Acres

Trestle Creek Golf Resort, Rural Parkland County, AB

Trestle Creek Golf & RV Resort – Your Perfect Getaway! This is your chance to own a piece of paradise in a one-of-a-kind resort! Located just 45 minutes west of Edmonton, this pie-shaped lot is close to endless outdoor activities, ideal for family time, friends, or a golf weekend. Enjoy walking distance to washrooms, showers, and laundry facilities. Just a short golf cart ride away, you'II find thrilling waterslides, ziplining, water skiing, a sandy beach, playgrounds, tennis courts, basketball nets, and a baseball field. Winter fun is just as abundant, with outdoor activities for every season.

## **Exterior**

Exterior Features Backs Onto Park/Trees, Flat Site, Gated Community, Golf Nearby,

Landscaped, Low Maintenance Landscape, Not Fenced, Picnic Area,

Playground Nearby, Private Setting, Private Park Access