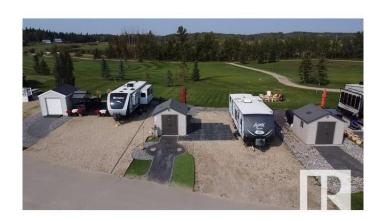

# \$218,384

0 Bedroom, 0.00 Bathroom, Rural on 0.01 Acres

Trestle Creek Golf Resort, Rural Parkland County, AB

Trestle Creek Golf & RV Resort – Your Perfect Getaway! This is your chance to own a piece of paradise in a one-of-a-kind resort! Located just 45 minutes west of Edmonton, this pie-shaped lot is close to endless outdoor activities, ideal for family time, friends, or a golf weekend. Enjoy walking distance to washrooms, showers, and laundry facilities. Just a short golf cart ride away, you'II find thrilling waterslides, ziplining, water skiing, a sandy beach, playgrounds, tennis courts, basketball nets, and a baseball field. Winter fun is just as abundant, with outdoor activities for every season.

## **Exterior**

Exterior Features Backs Onto Park/Trees, Flat Site, Gated Community, Golf Nearby,

Landscaped, Low Maintenance Landscape, Not Fenced, Picnic Area,

Playground Nearby, Private Setting, Private Park Access