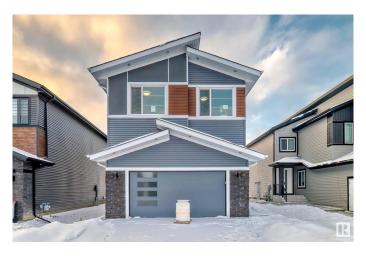

# \$779,900 - 6238 19 Street, Rural Leduc County

MLS® #E4421004

## \$779,900

5 Bedroom, 4.00 Bathroom, 2,705 sqft Rural on 0.13 Acres

Irvin Creek, Rural Leduc County, AB

Welcome to your dream home. Meticulously designed with care and precision, this exquisite property offers 5 generously sized bedrooms, a den, and 4 luxurious bathrooms. Every detail of the home has been thoughtfully upgraded, featuring 9-foot ceilings throughout all three levels. The chef-inspired kitchen has been expertly extended and includes a separate spice kitchen for added convenience. The living room's stunning open-to-above design creates a bright and airy ambiance. A well-appointed laundry room with a sink adds practicality to this elegant home. Perfect for a growing family, this residence effortlessly combines style and functionality.

## **Essential Information**

MLS® # E4421004 Price \$779,900

Bedrooms 5
Bathrooms 4.00
Full Baths 4

- - -

Square Footage 2,705
Acres 0.13
Year Built 2025
Type Rural

Sub-Type Detached Single Family

Style 2 Storey
Status Active