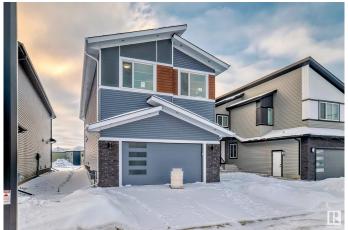

# \$779,900 - 6238 19 Street, Rural Leduc County

MLS® #E4421004

## \$779,900

5 Bedroom, 4.00 Bathroom, 2,705 sqft Rural on 0.13 Acres

Irvin Creek, Rural Leduc County, AB

Welcome to your dream home. Meticulously designed with care and precision, this exquisite property offers 5 generously sized bedrooms, a den, and 4 luxurious bathrooms. Every detail of the home has been thoughtfully upgraded, featuring 9-foot ceilings throughout all three levels. The chef-inspired kitchen has been expertly extended and includes a separate spice kitchen for added convenience. The living room's stunning open-to-above design creates a bright and airy ambiance. A well-appointed laundry room with a sink adds practicality to this elegant home. Perfect for a growing family, this residence effortlessly combines style and functionality.

## **Essential Information**

MLS® # E4421004 Price \$779,900

Bedrooms 5
Bathrooms 4.00
Full Baths 4

- - -

Square Footage 2,705
Acres 0.13
Year Built 2025
Type Rural

Sub-Type Detached Single Family

Style 2 Storey
Status Active