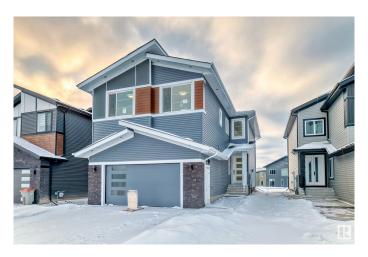

# \$779,900 - 6238 19 Street, Rural Leduc County

MLS® #E4421004

## \$779,900

5 Bedroom, 4.00 Bathroom, 2,705 sqft Rural on 0.13 Acres

Irvin Creek, Rural Leduc County, AB

Welcome to your dream home. Meticulously designed with care and precision, this exquisite property offers 5 generously sized bedrooms, a den, and 4 luxurious bathrooms. Every detail of the home has been thoughtfully upgraded, featuring 9-foot ceilings throughout all three levels. The chef-inspired kitchen has been expertly extended and includes a separate spice kitchen for added convenience. The living room's stunning open-to-above design creates a bright and airy ambiance. A well-appointed laundry room with a sink adds practicality to this elegant home. Perfect for a growing family, this residence effortlessly combines style and functionality.

## **Essential Information**

MLS® # E4421004 Price \$779,900

Bedrooms 5
Bathrooms 4.00
Full Baths 4

- - -

Square Footage 2,705
Acres 0.13
Year Built 2025
Type Rural

Sub-Type Detached Single Family

Style 2 Storey
Status Active