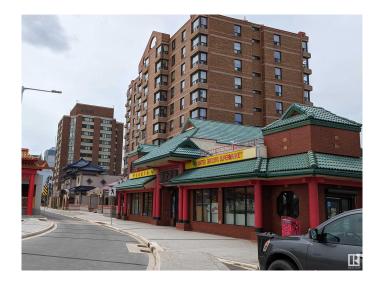

# \$2,480,000 - 9516 102 Avenue, Edmonton

MLS® #E4421054

#### \$2,480,000

0 Bedroom, 0.00 Bathroom, Retail on 0.00 Acres

Boyle Street, Edmonton, AB

Building and Land for Sale. In the Quarters, gorgeous building and iconic location off Jasper Ave, on 4 lots. Commercial mix use building with loading, attached garage, parking lot of 25 parking stalls. Main floor grocery retail, basement for distribution. Top floor residential use with 2 huge family apartment units (One with 1 huge master bedroom + huge den, master bedroom walk-in closet, 1-4pc ensuite and 1- 4pc bath. Second one with 4 BD, 2- 4pc baths). Both suites have balconies with gas lines for barbecues. Original owners. Custom built in 1991. Perfectly located next to several seniors apartment buildings, newly finished LRT, new high-rises and more residential developments great foot traffics and transportation. Zoned DC1, and City is going through zoning bylaw renewal, easily change to RA8. Main floor business and its equipment are not included. Tenancy rights are respected.