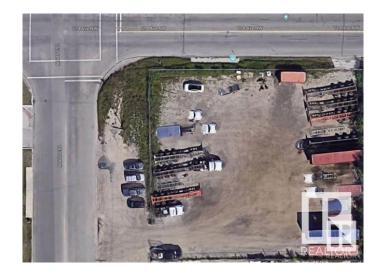

#### **\$0**

0 Bedroom, 0.00 Bathroom, Land Commercial on 0.00 Acres

Sheffield Industrial, Edmonton, AB

Property Details: Size: Approximately 31,000 square feet Type: Industrial land Location: High traffic area, corner location Features: Fenced and gravelled Lease Details: 36 months/negotiable Monthly Lease: \$4,500.00 Huge potential on this industrial land for lease. This property's high traffic location and corner positioning could be advantageous for businesses needing visibility and accessibility. The landlord is willing to split the space between 2 tenants. A fence can be placed down the middle of the lot.