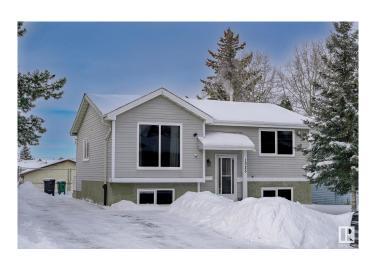

# \$425,000

3 Bedroom, 4.00 Bathroom, 961 sqft Single Family on 0.00 Acres

Crawford Plains, Edmonton, AB

Welcome to this charming bi-level home, nestled in a quiet cul-de-sac in the heart of Millwood's. The main floor features a beautiful kitchen, a spacious living room, two bedrooms, and a full bathroom. The basement offers a generous living room, a good-sized bedroom, and three full bathrooms, with the potential to add an additional bedroom. The property also includes a large parking pad and a sizable backyard, providing ample outdoor space.

### **Exterior**

Exterior Wood, Metal

Exterior Features Cul-De-Sac, Landscaped, Playground Nearby, Schools

Roof Asphalt Shingles

Construction Wood, Metal

Foundation Concrete Perimeter