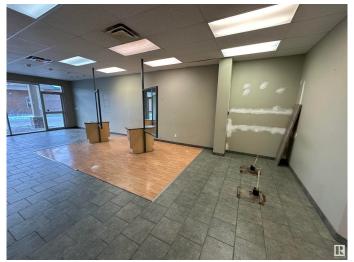

### \$0

0 Bedroom, 0.00 Bathroom, Retail on 0.00 Acres

Nottingham, Sherwood Park, AB

Prime Retail Space for Lease in Nottingham Centre â€" A 1,240 SF retail unit, formerly a hair salon, is now available for lease in Nottingham Centre, a high-exposure commercial property on Wye Road in Sherwood Park. This turnkey space is ideal for a variety of retail, personal service, or medical uses. Strategically located in a thriving retail hub, the property benefits from strong demographics, including a 71,307 population and an average household income of \$169K within 5KM. Immediate possession available.