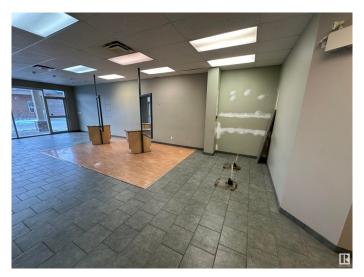

### \$0

0 Bedroom, 0.00 Bathroom, Retail on 0.00 Acres

Nottingham, Sherwood Park, AB

Prime Retail Space for Lease in Nottingham Centre â€" A 1,240 SF retail unit, formerly a hair salon, is now available for lease in Nottingham Centre, a high-exposure commercial property on Wye Road in Sherwood Park. This turnkey space is ideal for a variety of retail, personal service, or medical uses. Strategically located in a thriving retail hub, the property benefits from strong demographics, including a 71,307 population and an average household income of \$169K within 5KM. Immediate possession available.