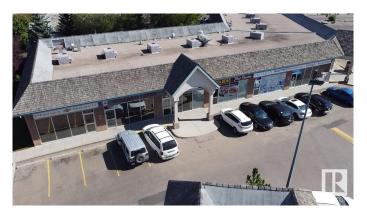

### \$0

0 Bedroom, 0.00 Bathroom, Retail on 0.00 Acres

Nottingham, Sherwood Park, AB

Prime Retail Space for Lease in Nottingham Centre â€" A 1,240 SF retail unit, formerly a hair salon, is now available for lease in Nottingham Centre, a high-exposure commercial property on Wye Road in Sherwood Park. This turnkey space is ideal for a variety of retail, personal service, or medical uses. Strategically located in a thriving retail hub, the property benefits from strong demographics, including a 71,307 population and an average household income of \$169K within 5KM. Immediate possession available.