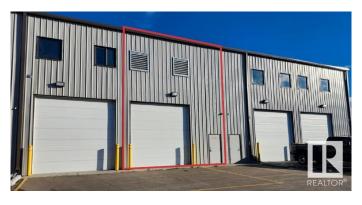

### \$375,000

0 Bedroom, 0.00 Bathroom, Industrial on 0.00 Acres

None, Leduc, AB

Warehouse bay, available for possession with 30 days notice. Open warehouse with large overhead door. Buildout includes a washroom and kitchenette. Shop has ceiling fans, fully sprinklered, ample parking, sump and high ceilings.