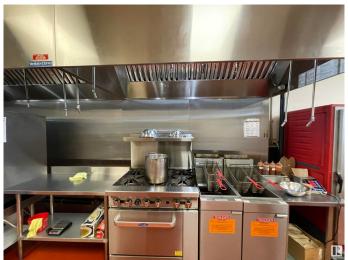

## \$295,000

0 Bedroom, 0.00 Bathroom, Business on 0.00 Acres

Oxford, Edmonton, AB

This 50 Seat Restaurant Located on North Side Of Edmonton In A Shopping Plaza Anchored By Tim Horton's Shoppers Drug Mart, Sace On Food. The Buyer Can Change The Cuisine Subject To Landlord Approval.