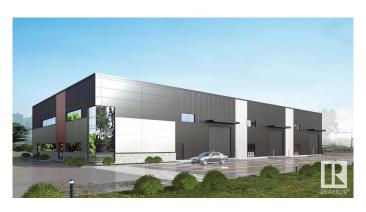

### \$1,199,000

0 Bedroom, 0.00 Bathroom, Industrial on 0.00 Acres

None, Leduc, AB

New Leduc Industrial Condo Bays with Yard. 2 units available for prelease / presale. Each unit is 5,000 SF. Currently under construction, expected to be completed by July 2025. Price includes the buildout of an office and a washroom. High ceilings, grade loading, fully fenced and secured site. Graveled yard options available. 6 assigned parking stalls per unit.