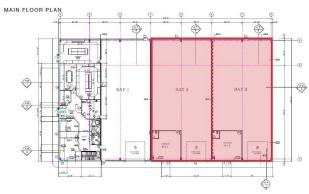

### \$1,199,000

0 Bedroom, 0.00 Bathroom, Industrial on 0.00 Acres

None, Leduc, AB

New Leduc Industrial Condo Bays with Yard. 2 units available for prelease / presale. Each unit is 5,000 SF. Currently under construction, expected to be completed by July 2025. Price includes the buildout of an office and a washroom. High ceilings, grade loading, fully fenced and secured site. Graveled yard options available. 6 assigned parking stalls per unit.