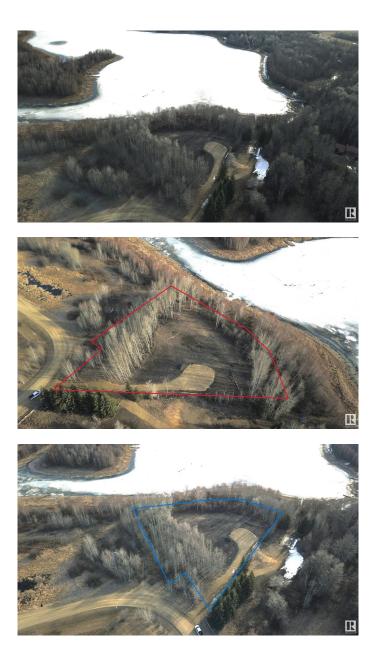

#### \$239,900

0 Bedroom, 0.00 Bathroom, Rural on 1.35 Acres

Star Lake Estates, Rural Parkland County, AB

Build Your Dream Home on the Shores of Star Lake Estates Nestled on the pristine shores of Star Lake Estates, this exceptional 1.35-acre lakefront property offers over 350 feet of breathtaking waterfront access. This lot provides the perfect combination of privacy and natural beauty. Surrounded by lush trees and bordered by a 20-acre Environmental Reserve on one side, you'll enjoy unmatched tranquility and serenity. This lot is ideal for a walkout-style home, offering endless possibilities for your custom design. Imagine waking up to stunning lake views, with the sounds of nature as your backdrop. Located just 20 minutes from Stony Plain, 25 minutes from Spruce Grove, and 40 minutes from Edmonton, you can enjoy the perfect balance of peaceful country living while being close to urban conveniences. Seize this rare opportunity to own a piece of paradise and start planning your dream home for 2025. This is the perfect place to build a lifetime of memories.