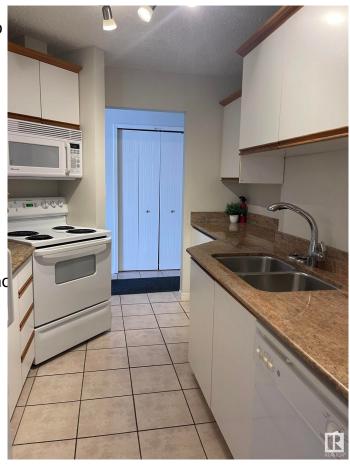

## \$124,900

1 Bedroom, 1.00 Bathroom, 661 sqft Condo / Townhouse on 0.00 Acres

Fulton Place, Edmonton, AB

This is a one bedroom gem in a great location. Clean, quiet and great floor plan, with a really spacious kitchen, comfy living room area, a cozy dining area and a space for a desk or yoga mat!! Bedroom is huge with double door closet, clean 4 piece bathroom and a combo unit washer/dryer inside the suite. Shower head updated, newer tiles in bathroom and some updated plumbing. Double security door entrance, includes a titled parking stall and this unit is an end unit, so close to back door entrance for easy access to parking. Parking stall includes power, condo fees include utilities except electricity. Large patio doors and a patio for fresh air and natural light. Location is great for downtown commute and close to public transportation!! Shopping and all amenities within walking distance.

Parking Stall

Interior

Appliances Dishwasher-Built-In, Euro

Stove-Electric

Heating Forced Air-1, Natural Gas