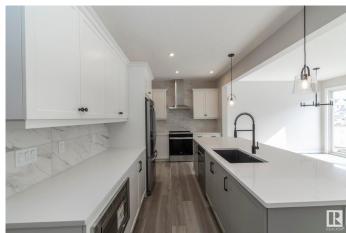

#### \$639.900

4 Bedroom, 3.00 Bathroom, 2,087 sqft Single Family on 0.00 Acres

Desrochers Area, Edmonton, AB

The Reece 24 by Jayman BUILT offers Jayman's exclusive Core Performance features including SOLAR, triple pane windows, tankless hot water system, SMART home technology, HRV and high efficiency furnace. Stunning two story in perfect location has a Full bath and bedroom on the main floor. The great room, dining and kitchen flow together seamlessly and offer granite counters, walk through pantry and large island plus there is a convenient mud room at the garage entry. The second floor offers a luxurious primary retreat with large walk-in closet and five pce. Ensuite bath. Laundry room with linen shelves, two more bedrooms and a second full bath are located here, along with a spacious bonus family room. Amazing family home!

## Interior

Interior Features ensuite bathroom

Appliances Dishwasher-Built-In, Hood Fan, Oven-Microwave, Refrigerator,

Stove-Electric

Heating Forced Air-1, Natural Gas

Stories 2

Has Basement Yes

Basement Full, Unfinished