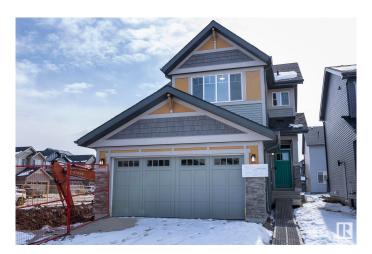

#### \$639.900

4 Bedroom, 3.00 Bathroom, 2,087 sqft Single Family on 0.00 Acres

Desrochers Area, Edmonton, AB

The Reece 24 by Jayman BUILT offers Jayman's exclusive Core Performance features including SOLAR, triple pane windows, tankless hot water system, SMART home technology, HRV and high efficiency furnace. Stunning two story in perfect location has a Full bath and bedroom on the main floor. The great room, dining and kitchen flow together seamlessly and offer granite counters, walk through pantry and large island plus there is a convenient mud room at the garage entry. The second floor offers a luxurious primary retreat with large walk-in closet and five pce. Ensuite bath. Laundry room with linen shelves, two more bedrooms and a second full bath are located here, along with a spacious bonus family room. Amazing family home!

## Interior

Interior Features ensuite bathroom

Appliances Dishwasher-Built-In, Hood Fan, Oven-Microwave, Refrigerator,

Stove-Electric

Heating Forced Air-1, Natural Gas

Stories 2

Has Basement Yes

Basement Full, Unfinished