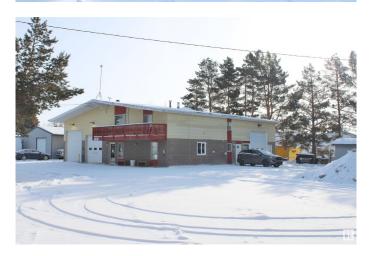

#### \$980,000

0 Bedroom, 0.00 Bathroom, Industrial on 0.00 Acres

Diamond Industrial Park, Spruce Grove, AB

Spruce Grove property on 0.64 acres in Diamond Industrial with 3800+ sq.ft. freestanding shop/office with (2) 10x12' overhead doors (one on front and one at side) and (1) 10x10 overhead door, radiant heat, high ceilings, (2) offices, reception area, kitchenette and 1/2 bath. Upper level provides LEGAL SUITE with 900+ sq.ft. Separate entrance from exterior or access from shop and provides kitchen with stove & fridge, living area with access to large deck, bedroom, 3pc bath & laundry. Utilize as a suite or additional office area. Oversized double detached heated tandem garage with (4) 8' overhead doors (2) at front and (2) at back and wood storage shed. Yard offers mixture of pavement/gravel. Great location for a multitude of business uses and surrounded by industrial/commercial/retail mix.