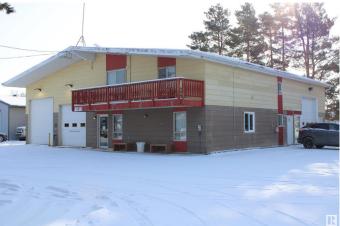

#### \$980,000

0 Bedroom, 0.00 Bathroom, Industrial on 0.00 Acres

Diamond Industrial Park, Spruce Grove, AB

Spruce Grove property on 0.64 acres in Diamond Industrial with 3800+ sq.ft. freestanding shop/office with (2) 10x12' overhead doors (one on front and one at side) and (1) 10x10 overhead door, radiant heat, high ceilings, (2) offices, reception area, kitchenette and 1/2 bath. Upper level provides LEGAL SUITE with 900+ sq.ft. Separate entrance from exterior or access from shop and provides kitchen with stove & fridge, living area with access to large deck, bedroom, 3pc bath & laundry. Utilize as a suite or additional office area. Oversized double detached heated tandem garage with (4) 8' overhead doors (2) at front and (2) at back and wood storage shed. Yard offers mixture of pavement/gravel. Great location for a multitude of business uses and surrounded by industrial/commercial/retail mix.