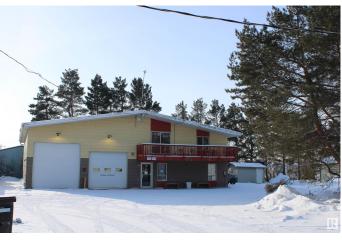

#### \$980,000

0 Bedroom, 0.00 Bathroom, Industrial on 0.00 Acres

Diamond Industrial Park, Spruce Grove, AB

Spruce Grove property on 0.64 acres in Diamond Industrial with 3800+ sq.ft. freestanding shop/office with (2) 10x12' overhead doors (one on front and one at side) and (1) 10x10 overhead door, radiant heat, high ceilings, (2) offices, reception area, kitchenette and 1/2 bath. Upper level provides LEGAL SUITE with 900+ sq.ft. Separate entrance from exterior or access from shop and provides kitchen with stove & fridge, living area with access to large deck, bedroom, 3pc bath & laundry. Utilize as a suite or additional office area. Oversized double detached heated tandem garage with (4) 8' overhead doors (2) at front and (2) at back and wood storage shed. Yard offers mixture of pavement/gravel. Great location for a multitude of business uses and surrounded by industrial/commercial/retail mix.