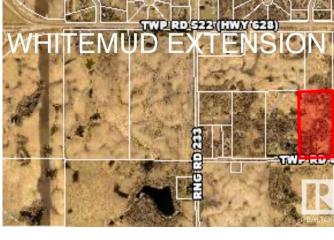

## \$2,500,000

0 Bedroom, 0.00 Bathroom, Rural on 20.51 Acres

None, Rural Strathcona County, AB

20.52 Acres Zoned RA (Rural Residential/Agriculture). This rolling and treed land has so much to offer and is located minutes to Sherwood Park in the sough after area of COLCHESTER. Many excellent building sites. Property has Power, Gas & Cable already in.

#### **Exterior**

Exterior Features Fenced, Rolling Land, Treed Lot, See Remarks, Partially Fenced