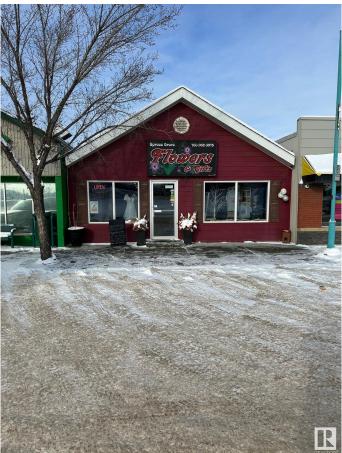

# \$340,000 - 321 First Avenue, Spruce Grove

MLS® #E4421881

### \$340,000

0 Bedroom, 0.00 Bathroom, Retail on 0.00 Acres

City Centre, Spruce Grove, AB

Prime Commercial Property For Sale. High-Visibility Location in Spruce Grove Discover an exceptional commercial opportunity in the heart of Spruce Grove! This established retail space, currently homed to a flower shop, offers 1875+/- sf of retail space. Located just off of Highway 16A, this prime location ensures high traffic exposure and easy accessibility. Phase 1 Environmental report completed.