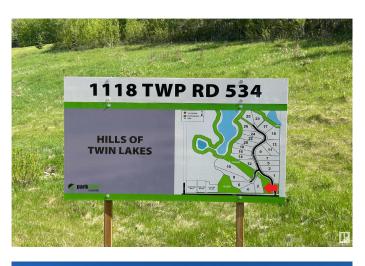

# \$209,000 - 2 1118 Twp Rd 534, Rural Parkland County

MLS® #E4421915

## **Community Information**

| Address     | 2 1118 Twp Rd 534     |
|-------------|-----------------------|
| Area        | Rural Parkland County |
| Subdivision | Hills Of Twin Lakes   |

| City        | Rural Parkland County |
|-------------|-----------------------|
| County      | ALBERTA               |
| Province    | AB                    |
| Postal Code | T7Y 0B6               |