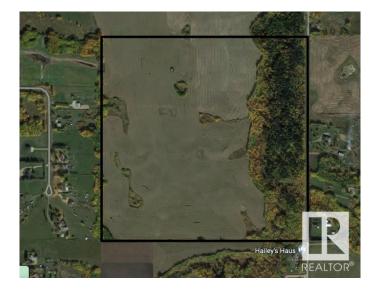

#### \$1,825,000

0 Bedroom, 0.00 Bathroom, Rural on 160.00 Acres

None, Rural Strathcona County, AB

Great 160 Acre parcel located 0.5 mile north of Highway 16 on Range Road 222. Offers quick access to Highway 16 via the Ardrossan overpass. High dry parcel offering top quality crop land, currently rented out (approx 130 acres +/-) for \$85/acre. Some dry land east of ravine (Pointe-aux Pins Creek) as well. 100 year old spruce trees. Perfect agricultural quarter or future country residential home site. New approach just completed off RR 222. West access through North Queensdale subdivision approved by the county.