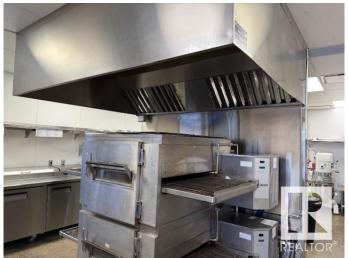

## \$295,000

0 Bedroom, 0.00 Bathroom, Business on 0.00 Acres

Strathcona Industrial Park, Edmonton, AB

Takeout Pizza Located In A Very Desirable Location In A Busy Shopping Plaza on 34 Avenue. Can Be Converted To Indian or Other Ethnic Takeout. Very Attractive Rent Rates and Lease In Place.