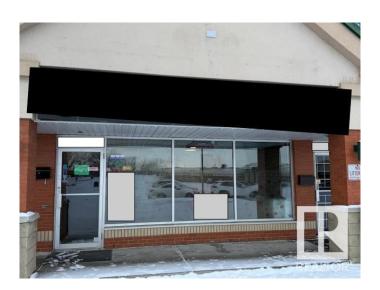

## \$295,000

0 Bedroom, 0.00 Bathroom, Business on 0.00 Acres

Strathcona Industrial Park, Edmonton, AB

Takeout Pizza Located In A Very Desirable Location In A Busy Shopping Plaza on 34 Avenue. Can Be Converted To Indian or Other Ethnic Takeout. Very Attractive Rent Rates and Lease In Place.