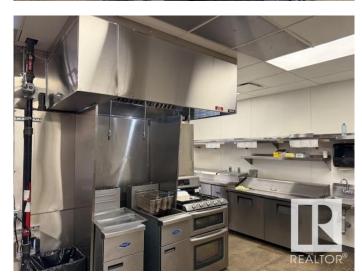

## \$295,000

0 Bedroom, 0.00 Bathroom, Business on 0.00 Acres

Strathcona Industrial Park, Edmonton, AB

Takeout Pizza Located In A Very Desirable Location In A Busy Shopping Plaza on 34 Avenue. Can Be Converted To Indian or Other Ethnic Takeout. Very Attractive Rent Rates and Lease In Place.