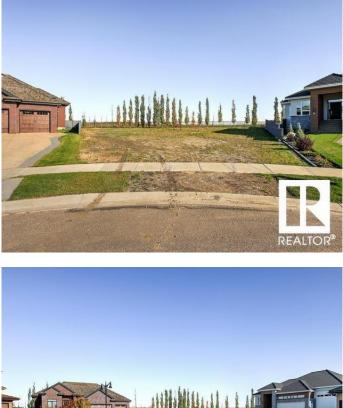

#### \$359,000

0 Bedroom, 0.00 Bathroom, Rural on 0.24 Acres

Royal Oaks\_LEDU, Rural Leduc County, AB

0.240 ACRE LOT IN ROYAL OAKS PHASE 1 , is a wonderful UPSCALE ESTATE COMMUNITY just SOUTH OF EDMONTON & less than 5 minutes to Beaumont, South Common, the QE II & it offers quick access to the Anthony Henday! Check out this amazing, PIE SHAPED LOT that just happens to be one of the LARGEST LOTS in the entire subdivision, LOT LOCATED IN IN A CUL-DE-SAC CRESCENT BACKING ON TO GREEN SPACE. Offering a great location, PERFECT FOR FAMILIES with a real COMMUNITY FEEL to the area it was designed & developed with NATURALLY LANDSCAPED GREEN SPACES, PONDS, PARKS & WALKING TRAILS. ROYAL OAKS can offer you a LARGER LOT than can typically be found in newer subdivisions. CHILDREN are BUSED INTO BEAUMONT for schools offering, French, English, Catholic & Protestant education choices. In addition, the EDMONTON INTERNATIONAL AIRPORT (EIA) is located approximately 10 minutes South West of ROYAL OAKS! THIS IS THE PERFECT PLACE TO BUILD YOUR DREAM HOME! No GST applicable .