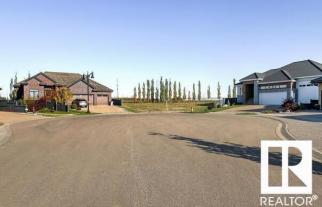

#### \$359,000

0 Bedroom, 0.00 Bathroom, Rural on 0.24 Acres

Royal Oaks\_LEDU, Rural Leduc County, AB

0.240 ACRE LOT IN ROYAL OAKS PHASE 1 , is a wonderful UPSCALE ESTATE COMMUNITY just SOUTH OF EDMONTON & less than 5 minutes to Beaumont, South Common, the QE II & it offers quick access to the Anthony Henday! Check out this amazing, PIE SHAPED LOT that just happens to be one of the LARGEST LOTS in the entire subdivision, LOT LOCATED IN IN A CUL-DE-SAC CRESCENT BACKING ON TO GREEN SPACE. Offering a great location, PERFECT FOR FAMILIES with a real COMMUNITY FEEL to the area it was designed & developed with NATURALLY LANDSCAPED GREEN SPACES, PONDS, PARKS & WALKING TRAILS. ROYAL OAKS can offer you a LARGER LOT than can typically be found in newer subdivisions. CHILDREN are BUSED INTO BEAUMONT for schools offering, French, English, Catholic & Protestant education choices. In addition, the EDMONTON INTERNATIONAL AIRPORT (EIA) is located approximately 10 minutes South West of ROYAL OAKS! THIS IS THE PERFECT PLACE TO BUILD YOUR DREAM HOME! No GST applicable .