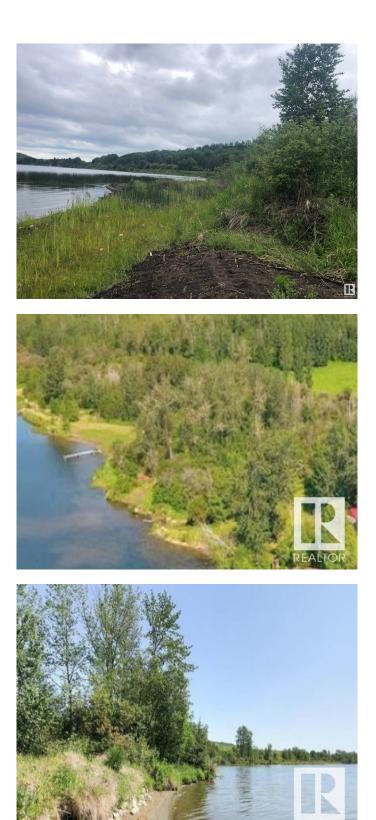

#### \$999,000

0 Bedroom, 0.00 Bathroom, Rural on 3.16 Acres

Whitewood Sands, Rural Parkland County, AB

RARE & RAW LAKEFRONT FIND! Halfway between Whitewood Sands and the Hamlet of Fallis, this South facing, private, serene, set apart 3.16 acres, boasts a magnificent 725 ft of sandy, hard bottomed lakefront. This once in a lifetime opportunity comes complete with numerous building sites around which to create your own personal Lake Wabamun waterfront estate. Choose to build a gated legacy estate or create and share a lakeside RV resort for you, your family & friends. The land has been cleared, leveled and seeded to grass and has a newly drilled well. Time for you to jump into a lake home and invest in an exciting tomorrow for you and your family.

## Exterior

Exterior Features Backs Onto Lake, Backs Onto Park/Trees, Beach Access, Boating, Creek, Environmental Reserve, Flat Site, Golf Nearby, Lake Access Property, Lake View, Level Land, Park/Reserve, Private Setting, Recreation Use, Waterfront Property