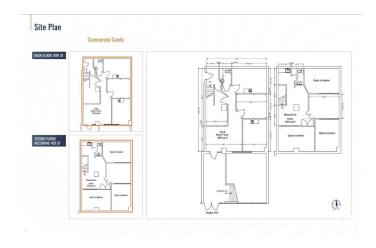

ALTOR®) website to obtain additional information. Cambridge Lofts Commercial Condo is an exceptional property located on Jasper Avenue, one of Edmonton's most prominent and bustling streets, offering high visibility and easy access to key amenities. Situated in the heart of the downtown core and surrounded by office buildings, retail spaces, and residential developments, this location benefits from a steady flow of pedestrian traffic and a vibrant entertainment district.

Built in 1968

#### **Essential Information**

MLS® # E4422068 Price \$625,000

Bathrooms 0.00
Acres 0.00
Year Built 1968
Type Retail
Status Active

# **Community Information**

Address 10020 Jasper Avenue

Area Edmonton

Subdivision Downtown (Edmonton)

City Edmonton

# For Sale | Cambridge Lofts Commercial Condo









County ALBERTA

Province AB

Postal Code T5J 1R2

#### **Exterior**

Exterior Concrete
Construction Concrete

## **Additional Information**

Date Listed February 19th, 2025

Days on Market 43

Zoning Zone 12

DATA IS DEEMED RELIABLE BUT IS NOT GUARANTEED ACCURATE BY THE REALTORS® ASSOCIATION OF EDMONTON. COPYRIGHT 2025 BY THE REALTORS® ASSOCIATION OF EDMONTON. ALL RIGHTS RESERVED. Trademarks are owned or controlled by the Canadian Real Estate Association (CREA) and identify real estate professionals who are members of CREA (REALTOR®, REALTORS®) and/or the quality of services they provide (MLS®, Multiple Listing Service®)

Listing information last updated on April 3rd, 2025 at 12:17am MDT