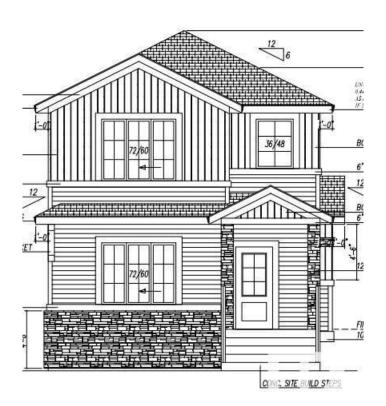

cres

Starling, Edmonton, AB

Ready-Move-In! Stunning 1750 sq. ft. single-family detached home in Starling South, Edmonton! This beautifully designed property is built on a corner lot and features a main floor with a full bath, bedroom/den, spacious living room, dining area, and modern kitchen. Upstairs, find a bonus room, 3 bedrooms and 2 full bathrooms, including a luxurious primary suite. private side entrance for potential legal basement suite. Open to above foyer at entrance. The home comes with appliances credit, and garage pad. Quick possession



# **Essential Information**

MLS® # E4422079 Price \$532,000

Bedrooms 4

Bathrooms 3.00

Full Baths 3

Square Footage 1,750

Acres 0.00

Year Built 2025

Type Single Family

Sub-Type Detached Single Family

Style 2 Storey

Status Active



# FRONT ELEVATION AND THE STATE OF THE STATE



# **Community Information**

Address 3238 Magpie Link

Area Edmonton

Subdivision Starling

City Edmonton

County ALBERTA

Province AB

Postal Code T5S 0V4

## **Amenities**

Amenities Ceiling 9 ft., Exterior Walls- 2"x6", 9 ft. Basement Ceiling

Parking Spaces 2

Parking Parking Pad Cement/Paved

# Interior

Interior Features ensuite bathroom

Appliances Builder Appliance Credit

Heating Forced Air-1, Natural Gas

Fireplace Yes

Fireplaces Heatilator/Fan

Stories 2

Has Basement Yes

Basement Full, Unfinished

### **Exterior**

Exterior Wood, Vinyl

Exterior Features Back Lane, Golf Nearby, Playground Nearby, Ravine View

Roof Asphalt Shingles

Construction Wood, Vinyl

Foundation Concrete Perimeter

# **Additional Information**

Date List