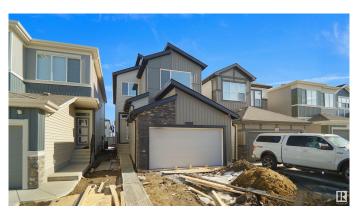

#### \$549.800

3 Bedroom, 2.50 Bathroom, 1,868 sqft Single Family on 0.00 Acres

Elsinore, Edmonton, AB

Entertain Elevate has the perfect combination of "wow― factor and function at 1868 sq ftâ€"an elevated kitchen space, a sunken living room with 11' ceilings, and two serving bars to present the perfect menu of delicious food and signature cocktails. Upstairs, a large recreation room lets you bring the fun and games to a new level. Your primary suite includes an impressive ensuite with tiled shower, and space to rest after the party is over. You will also find 2 more bedrooms and laundry room so you won't have to cart your clothes around. This home is now move in ready!

#### **Essential Information**

MLS® # E4422120 Price \$549,800

Bedrooms 3

Bathrooms 2.50

Full Baths 2

Half Baths 1

Square Footage 1,868 Acres 0.00

Year Built 2024

#### **Exterior**

Exterior Wood, Stone, Vinyl

Exterior Features Park/Reserve, Playground Nearby, Public Swimming Pool, Public

Transportation, Schools, Shopping Nearby, See Remarks

Roof Asphalt Shingles
Construction Wood, Stone, Vinyl
Foundation Concrete Perimeter