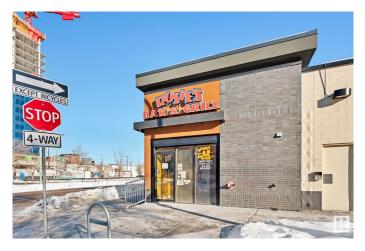

#### \$300,000

0 Bedroom, 0.00 Bathroom, Business on 0.00 Acres

Queen Alexandra, Edmonton, AB

Turnkey Bar & Grill with Thriving Karaoke Scene – Prime Edmonton Location! An incredible opportunity awaits with Rosieâ€<sup>™</sup>s Bar & Grill & Karaoke, a well-established and beloved nightlife hotspot in Edmonton. Located just off Whyte Avenue this fully licensed bar and grill is a local favorite, renowned for its lively atmosphere, popular karaoke nights, and fantastic food and drink offerings. This turnkey business features a spacious and inviting interior, a fully equipped kitchen, a well-stocked bar, and a space for karaoke and live entertainment. The high-traffic location ensures excellent visibility and a steady flow of patrons, while the affordable lease and strong revenue history make this an ideal investment for entrepreneurs or hospitality professionals looking to step into a successful operation. Rosie's has built a loyal customer base with its karaoke nights, classic pub food and drinks, and welcoming ambiance. Will you be the next owner? PLEASE DO NOT **APPROACH STAFF!** 