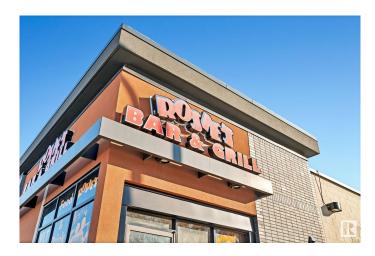

#### \$300,000

0 Bedroom, 0.00 Bathroom, Business on 0.00 Acres

Queen Alexandra, Edmonton, AB

Turnkey Bar & Grill with Thriving Karaoke Scene – Prime Edmonton Location! An incredible opportunity awaits with Rosieâ€<sup>™</sup>s Bar & Grill & Karaoke, a well-established and beloved nightlife hotspot in Edmonton. Located just off Whyte Avenue this fully licensed bar and grill is a local favorite, renowned for its lively atmosphere, popular karaoke nights, and fantastic food and drink offerings. This turnkey business features a spacious and inviting interior, a fully equipped kitchen, a well-stocked bar, and a space for karaoke and live entertainment. The high-traffic location ensures excellent visibility and a steady flow of patrons, while the affordable lease and strong revenue history make this an ideal investment for entrepreneurs or hospitality professionals looking to step into a successful operation. Rosie's has built a loyal customer base with its karaoke nights, classic pub food and drinks, and welcoming ambiance. Will you be the next owner? PLEASE DO NOT **APPROACH STAFF!** 