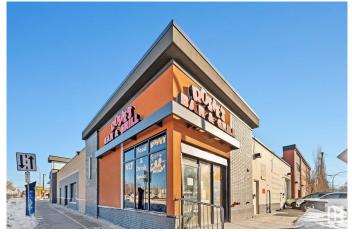

#### \$300,000

0 Bedroom, 0.00 Bathroom, Business on 0.00 Acres

Queen Alexandra, Edmonton, AB

Turnkey Bar & Grill with Thriving Karaoke Scene – Prime Edmonton Location! An incredible opportunity awaits with Rosieâ€<sup>™</sup>s Bar & Grill & Karaoke, a well-established and beloved nightlife hotspot in Edmonton. Located just off Whyte Avenue this fully licensed bar and grill is a local favorite, renowned for its lively atmosphere, popular karaoke nights, and fantastic food and drink offerings. This turnkey business features a spacious and inviting interior, a fully equipped kitchen, a well-stocked bar, and a space for karaoke and live entertainment. The high-traffic location ensures excellent visibility and a steady flow of patrons, while the affordable lease and strong revenue history make this an ideal investment for entrepreneurs or hospitality professionals looking to step into a successful operation. Rosie's has built a loyal customer base with its karaoke nights, classic pub food and drinks, and welcoming ambiance. Will you be the next owner? PLEASE DO NOT **APPROACH STAFF!** 