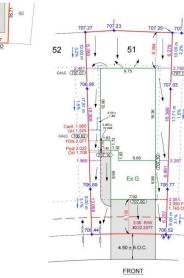

## **Community Information**

| Address     | 2538 63 Ave        |
|-------------|--------------------|
| Area        | Rural Leduc County |
| Subdivision | Churchill Meadow   |
| City        | Rural Leduc County |
| County      | ALBERTA            |
| Province    | AB                 |
| Postal Code | T4X 3A4            |