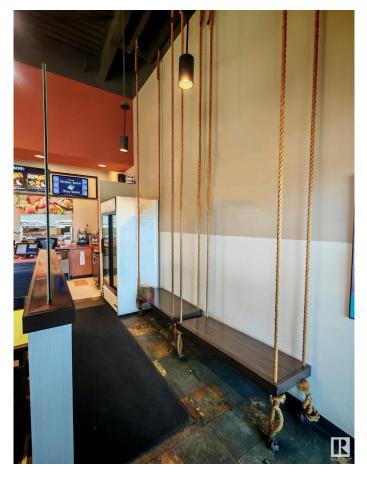

#### \$88,000

0 Bedroom, 0.00 Bathroom, Business on 0.00 Acres

Summerside, Edmonton, AB

This well known restaurant established years in the same location. 1769 sqft and Serving Japanese menu and Bubble drinks, has ROYALTY repeat clientele. Modern decor with full equipped kitchen. The store located at the high traffic spot. Simple menu and easy to operate. Don't miss it!!