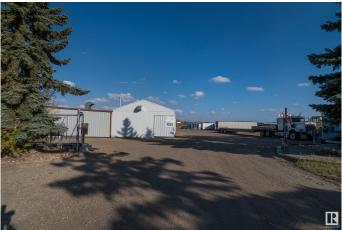

### \$3,999,702

0 Bedroom, 0.00 Bathroom, Land Commercial on 0.00 Acres

Sherwood Business Park, Sherwood Park, AB

**OPPORTUNITY IS KNOCKING! 17.8 ACRES** OF LAND - Agriculture: Future Development that is located in Sherwood Park's local employment area, right off Highway 21 with access to Highway 16/Yellowhead Trail – Multiple buildings on site, including well appointed office and warehouse with wash bay 4672 square feet + 3800 sq feet separate shop + additional modular building as an option. Fully fenced with security gate on main access; abundance of land for storage and or fleet parking. Single family residence located on the site. Yard is compacted, and in excellent shape. Also option to purchase active tree farm with PRIME trees ready for market.