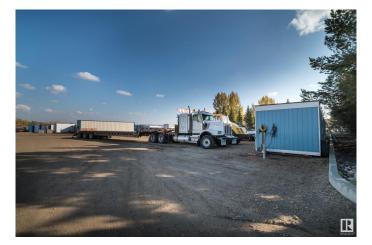

### \$3,999,702

0 Bedroom, 0.00 Bathroom, Land Commercial on 0.00 Acres

Sherwood Business Park, Sherwood Park, AB

**OPPORTUNITY IS KNOCKING! 17.8 ACRES** OF LAND - Agriculture: Future Development that is located in Sherwood Park's local employment area, right off Highway 21 with access to Highway 16/Yellowhead Trail – Multiple buildings on site, including well appointed office and warehouse with wash bay 4672 square feet + 3800 sq feet separate shop + additional modular building as an option. Fully fenced with security gate on main access; abundance of land for storage and or fleet parking. Single family residence located on the site. Yard is compacted, and in excellent shape. Also option to purchase active tree farm with PRIME trees ready for market.