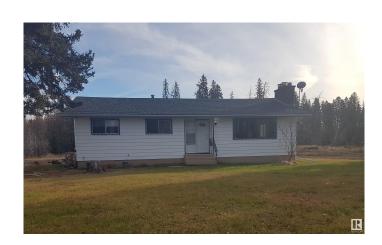

# \$650,000 - 10895 Spruce Valley Road, Rural Parkland County

MLS® #E4422748

## \$650,000

3 Bedroom, 1.50 Bathroom, 1,144 sqft Rural on 4.50 Acres

None, Rural Parkland County, AB

4.5 acres, 5 minutes North of Spruce Grove and 8 only minutes to the Anthony Henday! This well-situated property allows you the quiet of country living, within a short drive to all the amenities Spruce Grove or Edmonton have to offer. The cozy bungalow has a large primary bedroom with a 2 piece ensuite bathroom, plus 2 more sizeable bedrooms and a 4 piece bathroom. The basement is nearly fully renovated, you get to add the finishing touches! The layout is set up with a partially-complete bathroom, family room, den and laundry room.