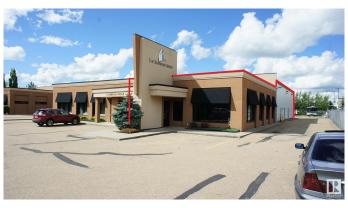

# \$0 - 120 71 Corriveau Avenue, St. Albert

MLS® #E4422916

### \$0

0 Bedroom, 0.00 Bathroom, Industrial on 0.00 Acres

Campbell Business Park, St. Albert, AB

Exceptional office/warehouse opportunity in Campbell Industrial Park with a first class office build-out. 4172 SF floor plate with an additional 1115 SF of full load bearing mezzanine with forklift gate at NO ADDITIONAL CHARGE. Space break down is 2980 SF of premium office space with an attractive reception, 6 good sized offices, 5 with windows, board room, men's and ladies handicapped washrooms, large kitchenette and staff area. Behind the main office area and below the free mezzanine is a large shop office staging/meeting area, washroom and generous file storage area. 1192 SF of warehouse with 18' clear ceiling height, radiant heating, two stage sump drain and 12'x14' grade loading leading to a fenced and secured yard. Yard storage dedicated to this unit equal to the width of bay. Marshalling lane to be maintained and left unobstructed.