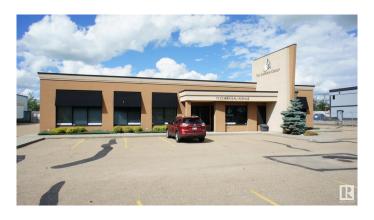

# \$0 - 120 71 Corriveau Avenue, St. Albert

MLS® #E4422916

### \$0

0 Bedroom, 0.00 Bathroom, Industrial on 0.00 Acres

Campbell Business Park, St. Albert, AB

Exceptional office/warehouse opportunity in Campbell Industrial Park with a first class office build-out. 4172 SF floor plate with an additional 1115 SF of full load bearing mezzanine with forklift gate at NO ADDITIONAL CHARGE. Space break down is 2980 SF of premium office space with an attractive reception, 6 good sized offices, 5 with windows, board room, men's and ladies handicapped washrooms, large kitchenette and staff area. Behind the main office area and below the free mezzanine is a large shop office staging/meeting area, washroom and generous file storage area. 1192 SF of warehouse with 18' clear ceiling height, radiant heating, two stage sump drain and 12'x14' grade loading leading to a fenced and secured yard. Yard storage dedicated to this unit equal to the width of bay. Marshalling lane to be maintained and left unobstructed.