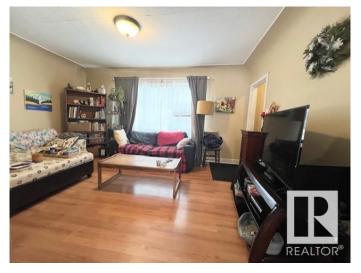

## \$399,900

3 Bedroom, 2.00 Bathroom, 814 sqft Single Family on 0.00 Acres

Prince Charles, Edmonton, AB

Welcome to this beautiful 810 sq ft home with additional fully finished basement, Offering spacious living on both levels. The main floor features two bedrooms and a full bathroom. The open-concept design flows perfectly between the dining area and living room - ideal for family time or entertaining. The basement features its own separate entrance, complete with a second kitchen, full bathroom, large living area, and bedroom. Outside, you'll find an oversized double car garage for parking and storage. Perfect for multi-generational living, this home combines style with practical living spaces. Easy access to the Yellowhead and the Prince Charles amenities. Lot size is 696 sqM. FXD is 15.2x45.7. Huge backvard! Builder's and investor's alert!

### Interior

Appliances Dryer, Refrigerator, Stove-Electric, Washer, Window Coverings

Heating Forced Air-1, Natural Gas

Stories 2

Has Basement Yes

Basement Full, Partially Finished