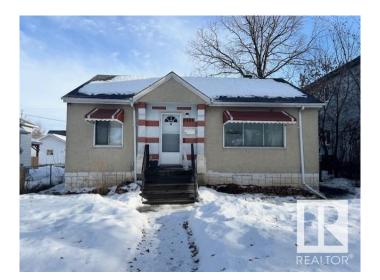

## \$399,900

3 Bedroom, 2.00 Bathroom, 814 sqft Single Family on 0.00 Acres

Prince Charles, Edmonton, AB

Welcome to this beautiful 810 sq ft home with additional fully finished basement, Offering spacious living on both levels. The main floor features two bedrooms and a full bathroom. The open-concept design flows perfectly between the dining area and living room - ideal for family time or entertaining. The basement features its own separate entrance, complete with a second kitchen, full bathroom, large living area, and bedroom. Outside, you'll find an oversized double car garage for parking and storage. Perfect for multi-generational living, this home combines style with practical living spaces. Easy access to the Yellowhead and the Prince Charles amenities. Lot size is 696 sqM. FXD is 15.2x45.7. Huge backvard! Builder's and investor's alert!

### Interior

Appliances Dryer, Refrigerator, Stove-Electric, Washer, Window Coverings

Heating Forced Air-1, Natural Gas

Stories 2

Has Basement Yes

Basement Full, Partially Finished