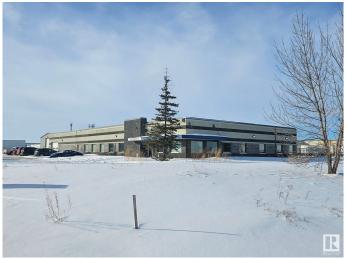

## \$4,599,000

0 Bedroom, 0.00 Bathroom, Industrial on 0.00 Acres

Nisku, Nisku, AB

COURT ORDERED SALE. Building is well suited for a variety of industrial operations, given its configuration and multiple drive-thru loading doors. The main 20,600 SF± building sites on 3.77 acres± and offers a superior land to building ratio of 12.5% ideal for additional development, outdoor storage, equipment marshaling for transport/distribution users or lot staging. The property is strategically located in the Nisku Industrial Park providing superior access to QE2 Highway and Anthony Henday Ring Road. The subject property offers a 2.27 acre± surplus land component which can be independently sold to an owner/ occupier or developer.