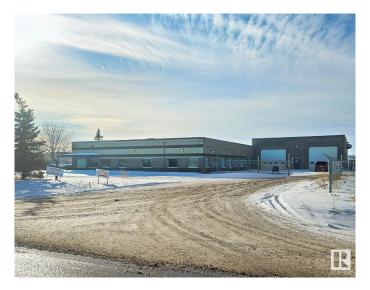

## \$4,599,000

0 Bedroom, 0.00 Bathroom, Industrial on 0.00 Acres

Nisku, Nisku, AB

COURT ORDERED SALE. Building is well suited for a variety of industrial operations, given its configuration and multiple drive-thru loading doors. The main 20,600 SF± building sites on 3.77 acres± and offers a superior land to building ratio of 12.5% ideal for additional development, outdoor storage, equipment marshaling for transport/distribution users or lot staging. The property is strategically located in the Nisku Industrial Park providing superior access to QE2 Highway and Anthony Henday Ring Road. The subject property offers a 2.27 acre± surplus land component which can be independently sold to an owner/ occupier or developer.