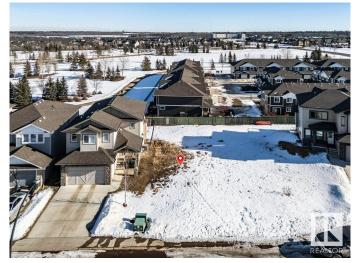

### \$229,900

0 Bedroom, 0.00 Bathroom, Single Family on 0.00 Acres

Spruce Village, Spruce Grove, AB

One of the last two walkout lots remaining in Spruce Village backing onto Jubilee Park. Enjoy the benfits of building in an already well established neighborhood. Located within a 5minute walk to Greystone Centennial Middle School. This neighborhood is on the most eastern side of Spruce grove making it only 15 min drive to the west end of Edmonton. This is a 4600 sf lot with a 30 foot building pocket. A great location with trails, parks, family friendly amenites at your doorstep. This is a great opportuity to build to suit.

# Exterior

Exterior Features Flat Site, Level Land, No Back Lane, Park/Reserve