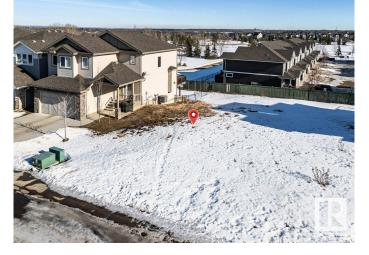

### \$229,900

0 Bedroom, 0.00 Bathroom, Single Family on 0.00 Acres

Spruce Village, Spruce Grove, AB

One of the last two walkout lots remaining in Spruce Village backing onto Jubilee Park. Enjoy the benfits of building in an already well established neighborhood. Located within a 5minute walk to Greystone Centennial Middle School. This neighborhood is on the most eastern side of Spruce grove making it only 15 min drive to the west end of Edmonton. This is a 4600 sf lot with a 30 foot building pocket. A great location with trails, parks, family friendly amenites at your doorstep. This is a great opportuity to build to suit.

# Exterior

Exterior Features Flat Site, Level Land, No Back Lane, Park/Reserve