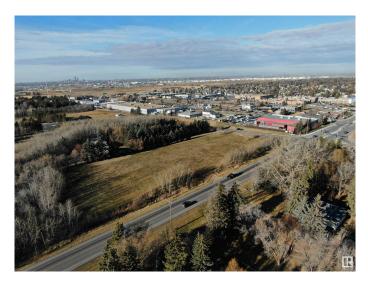

## \$1,249,702

0 Bedroom, 0.00 Bathroom, Land Commercial on 0.00 Acres

Wye Commercial, Sherwood Park, AB

WHAT AN OPPORTUNITY....3 ACRES FLAT SITE.....KIDDY CORNER TO WALMART, RIGHT BEHIND HOME HARDWARE....CURRENTLY ZONED RCL LOW DENSITY COUNTRY RESIDENTIAL.... HIGHEST AND BEST USE= TBD. Right at the municipal boundary with Unique opportunity for mixed use development. Immediate access to Wye Road and high traffic corner.