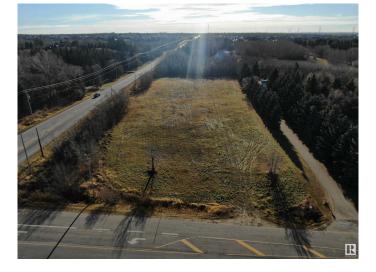

## \$1,249,702

0 Bedroom, 0.00 Bathroom, Land Commercial on 0.00 Acres

Wye Commercial, Sherwood Park, AB

WHAT AN OPPORTUNITY....3 ACRES FLAT SITE.....KIDDY CORNER TO WALMART, RIGHT BEHIND HOME HARDWARE....CURRENTLY ZONED RCL LOW DENSITY COUNTRY RESIDENTIAL.... HIGHEST AND BEST USE= TBD. Right at the municipal boundary with Unique opportunity for mixed use development. Immediate access to Wye Road and high traffic corner.