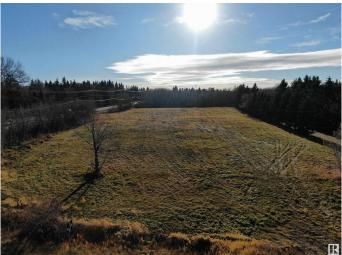

## \$1,249,702

0 Bedroom, 0.00 Bathroom, Land Commercial on 0.00 Acres

Wye Commercial, Sherwood Park, AB

WHAT AN OPPORTUNITY....3 ACRES FLAT SITE.....KIDDY CORNER TO WALMART, RIGHT BEHIND HOME HARDWARE....CURRENTLY ZONED RCL LOW DENSITY COUNTRY RESIDENTIAL.... HIGHEST AND BEST USE= TBD. Right at the municipal boundary with Unique opportunity for mixed use development. Immediate access to Wye Road and high traffic corner.