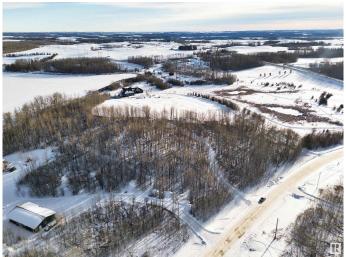

## \$450,000

0 Bedroom, 0.00 Bathroom, Rural on 4.57 Acres

Rainbow Beach Estates, Rural Parkland County, AB

Want an OASIS close to the CITY at one of Edmonton's PREMIER LAKES? Located at Rainbow Beach Estates, this large PRIVATE LAKEFRONT LOT at LOST LAKE adjoining Jack Fish Lake is a total GEM! When water levels are high it becomes part of Jackfish Lake. Less than an hour from Edmonton and 15 mins from Stony Plain! Excellent highway access makes this EASY TO GET TO for the weekend warrior. 4.57 ACRES, mostly TREED with a DRILLED WELL. The frontage is approx. 617 feet! AMAZING VIEWS of the lake from one of the highest sites in the area! Well treed with lots of open spaces as well. Elevated BUILDING site with many South/South East FACING WALKOUT BUILDING OPTIONS! Property entrance has a MEANDERING driveway through the trees and offers PRIVACY from the road. Best value in the area, see it, you'll LOVE this place!