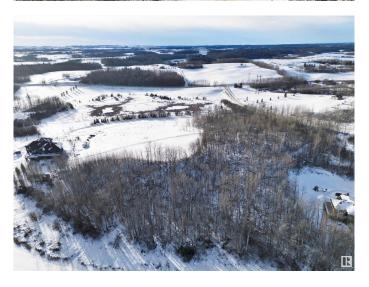

## \$450,000

0 Bedroom, 0.00 Bathroom, Rural on 4.57 Acres

Rainbow Beach Estates, Rural Parkland County, AB

Want an OASIS close to the CITY at one of Edmonton's PREMIER LAKES? Located at Rainbow Beach Estates, this large PRIVATE LAKEFRONT LOT at LOST LAKE adjoining Jack Fish Lake is a total GEM! When water levels are high it becomes part of Jackfish Lake. Less than an hour from Edmonton and 15 mins from Stony Plain! Excellent highway access makes this EASY TO GET TO for the weekend warrior. 4.57 ACRES, mostly TREED with a DRILLED WELL. The frontage is approx. 617 feet! AMAZING VIEWS of the lake from one of the highest sites in the area! Well treed with lots of open spaces as well. Elevated BUILDING site with many South/South East FACING WALKOUT BUILDING OPTIONS! Property entrance has a MEANDERING driveway through the trees and offers PRIVACY from the road. Best value in the area, see it, you'll LOVE this place!