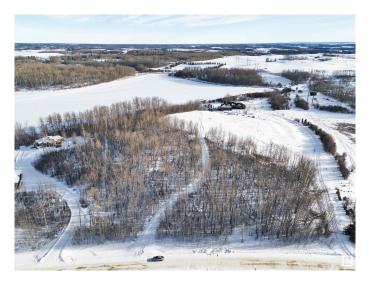

## \$450,000

0 Bedroom, 0.00 Bathroom, Rural on 4.57 Acres

Rainbow Beach Estates, Rural Parkland County, AB

Want an OASIS close to the CITY at one of Edmonton's PREMIER LAKES? Located at Rainbow Beach Estates, this large PRIVATE LAKEFRONT LOT at LOST LAKE adjoining Jack Fish Lake is a total GEM! When water levels are high it becomes part of Jackfish Lake. Less than an hour from Edmonton and 15 mins from Stony Plain! Excellent highway access makes this EASY TO GET TO for the weekend warrior. 4.57 ACRES, mostly TREED with a DRILLED WELL. The frontage is approx. 617 feet! AMAZING VIEWS of the lake from one of the highest sites in the area! Well treed with lots of open spaces as well. Elevated BUILDING site with many South/South East FACING WALKOUT BUILDING OPTIONS! Property entrance has a MEANDERING driveway through the trees and offers PRIVACY from the road. Best value in the area, see it, you'll LOVE this place!