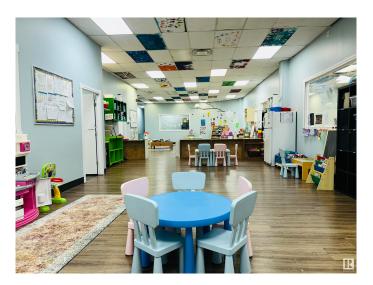

#### \$899,900

0 Bedroom, 0.00 Bathroom, Business on 0.00 Acres

Forest Green\_STPL, Stony Plain, AB

Licensed for 90+ children, this Daycare Centre is situated within the heart of a thriving community of Stony Plain. This Centre has recently gone through significant renos such as new paints, flooring, lighting and general alterations in almost all areas such as The Babies/infant room. Toddler Room. Pre-Schoolers room, Kinders room and OSC. The premises are clean, bright, organized as well as supports a high ceiling. A very Functional Layout supports a well appointed Program Director's Office, many bathrooms, Craft area, lots of Storage, Kitchen, above and beyond all the care spaces. Long term/ experienced Staff are all fully qualified and hold complete ECE credentials as well as First aid, CPR and Food Handler certificates. A Long TERM & affordable attractive Lease is available to be transfered to the new owner. This Centre has been established for many years and has shown continuous growth. it is an excellent package competetively priced at Price of \$899,000.