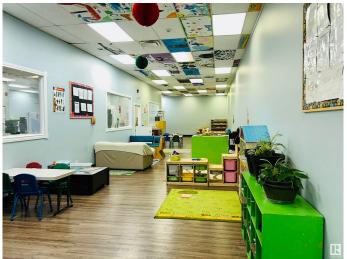

#### \$899,900

0 Bedroom, 0.00 Bathroom, Business on 0.00 Acres

Forest Green\_STPL, Stony Plain, AB

Licensed for 90+ children, this Daycare Centre is situated within the heart of a thriving community of Stony Plain. This Centre has recently gone through significant renos such as new paints, flooring, lighting and general alterations in almost all areas such as The Babies/infant room. Toddler Room. Pre-Schoolers room, Kinders room and OSC. The premises are clean, bright, organized as well as supports a high ceiling. A very Functional Layout supports a well appointed Program Director's Office, many bathrooms, Craft area, lots of Storage, Kitchen, above and beyond all the care spaces. Long term/ experienced Staff are all fully qualified and hold complete ECE credentials as well as First aid, CPR and Food Handler certificates. A Long TERM & affordable attractive Lease is available to be transfered to the new owner. This Centre has been established for many years and has shown continuous growth. it is an excellent package competetively priced at Price of \$899,000.