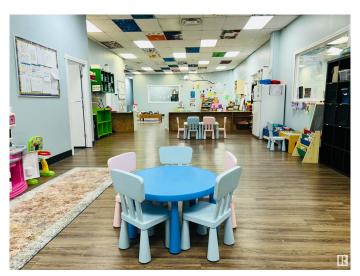

#### \$899,900

0 Bedroom, 0.00 Bathroom, Business on 0.00 Acres

Forest Green\_STPL, Stony Plain, AB

Licensed for 90+ children, this Daycare Centre is situated within the heart of a thriving community of Stony Plain. This Centre has recently gone through significant renos such as new paints, flooring, lighting and general alterations in almost all areas such as The Babies/infant room. Toddler Room. Pre-Schoolers room, Kinders room and OSC. The premises are clean, bright, organized as well as supports a high ceiling. A very Functional Layout supports a well appointed Program Director's Office, many bathrooms, Craft area, lots of Storage, Kitchen, above and beyond all the care spaces. Long term/ experienced Staff are all fully qualified and hold complete ECE credentials as well as First aid, CPR and Food Handler certificates. A Long TERM & affordable attractive Lease is available to be transfered to the new owner. This Centre has been established for many years and has shown continuous growth. it is an excellent package competetively priced at Price of \$899,000.