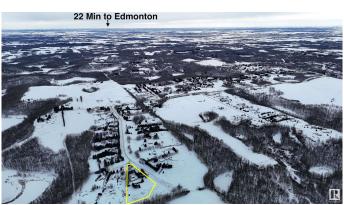

# \$255,000

2 Bedroom, 1.00 Bathroom, 1,236 sqft Rural on 2.21 Acres

Cherlyn Heights, Rural Parkland County, AB

Welcome to Cherlyn Heights, this 3 bedroom 1 bath, 2.2 ACRE PROPERTY WRAPPED IN TREES is conveniently located minutes from the Chickakoo recreation area, only 13 minutes to Stony Plain and 22 minutes to Edmonton and THERE IS PAVEMENT THE WHOLE WAY TO THE SUBDIVISION. This property comes with an OVERSIZED HEATED DOUBLE GARAGE (28x26) and a private camping area with firepit. There is also plenty of storage and there is a front porch and back deck for your outdoor entertainment along with plenty of space to have a huge garden and some chickens!!

# **Community Information**

Address 12 53504 Rge Road 14
Area Rural Parkland County

Subdivision Cherlyn Heights

City Rural Parkland County

County ALBERTA

Province AB

Postal Code T7Y 0B5