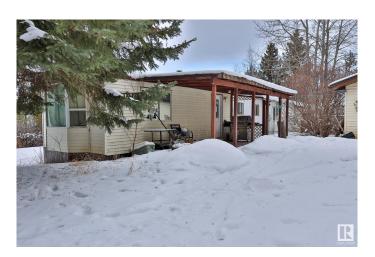

# \$255,000

2 Bedroom, 1.00 Bathroom, 1,236 sqft Rural on 2.21 Acres

Cherlyn Heights, Rural Parkland County, AB

Welcome to Cherlyn Heights, this 3 bedroom 1 bath, 2.2 ACRE PROPERTY WRAPPED IN TREES is conveniently located minutes from the Chickakoo recreation area, only 13 minutes to Stony Plain and 22 minutes to Edmonton and THERE IS PAVEMENT THE WHOLE WAY TO THE SUBDIVISION. This property comes with an OVERSIZED HEATED DOUBLE GARAGE (28x26) and a private camping area with firepit. There is also plenty of storage and there is a front porch and back deck for your outdoor entertainment along with plenty of space to have a huge garden and some chickens!!

## **Amenities**

Features Deck, Front Porch

Parking Spaces 20

### **Exterior**

Exterior Modular

Exterior Features Backs Onto Park/Trees, Fenced, No Through Road, Private Setting,

Rolling Land

Construction Modular

Foundation See Remarks