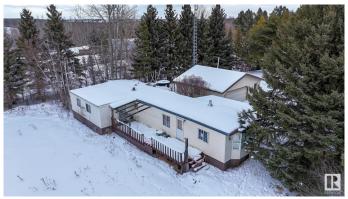

# \$255,000

2 Bedroom, 1.00 Bathroom, 1,236 sqft Rural on 2.21 Acres

Cherlyn Heights, Rural Parkland County, AB

Welcome to Cherlyn Heights, this 3 bedroom 1 bath, 2.2 ACRE PROPERTY WRAPPED IN TREES is conveniently located minutes from the Chickakoo recreation area, only 13 minutes to Stony Plain and 22 minutes to Edmonton and THERE IS PAVEMENT THE WHOLE WAY TO THE SUBDIVISION. This property comes with an OVERSIZED HEATED DOUBLE GARAGE (28x26) and a private camping area with firepit. There is also plenty of storage and there is a front porch and back deck for your outdoor entertainment along with plenty of space to have a huge garden and some chickens!!

## **Amenities**

Features Deck, Front Porch

Parking Spaces 20

### **Exterior**

Exterior Modular

Exterior Features Backs Onto Park/Trees, Fenced, No Through Road, Private Setting,

Rolling Land

Construction Modular

Foundation See Remarks