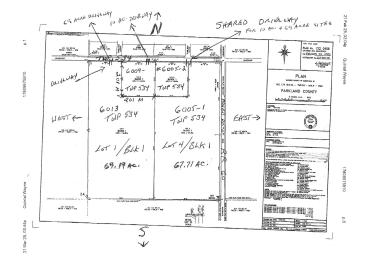

# \$145,000 - 6009 Twp 534, Rural Parkland County

MLS® #E4423379

#### \$145,000

0 Bedroom, 0.00 Bathroom, Rural on 9.98 Acres

None, Rural Parkland County, AB

Developers Dream! So many possibilities for this mostly treed 9.98 Acre parcel. Located 4 kms North of Seba Beach, this property is the perfect spot for those looking for a quiet retreat with investment potential. Is a fantastic spot to build your dream home or cabin So many recreational opportunities exist here – quadding, snowmobiling, or fishing on Wabamun or Lake Isle. Properties like this do not come along often!\*\*BULK PURCHASE WILL BE CONSIDERED FOR ALL FOUR LAND/TITLES AT A LOWER PRICE\*\*

## **Community Information**

| Address     | 6009 Twp 534          |
|-------------|-----------------------|
| Area        | Rural Parkland County |
| Subdivision | None                  |
| City        | Rural Parkland County |
| County      | ALBERTA               |