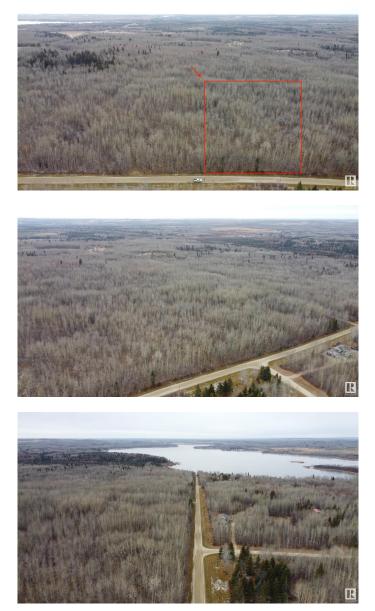

### \$145,000

0 Bedroom, 0.00 Bathroom, Rural on 9.98 Acres

None, Rural Parkland County, AB

Developers Dream! So many possibilities for this mostly treed 9.98 Acre parcel! Located 4 kms North of Seba Beach, this property is the perfect spot for those looking for a quiet retreat with investment potential. Is a fantastic spot to build your dream home or cabin So many recreational opportunities exist here – quadding, snowmobiling, or fishing on Wabamun or Lake Isle. Properties like this do not come along often!\*\*BULK PURCHASE WILL BE CONSIDERED FOR ALL FOUR LAND/TITLES AT A LOWER PRICE\*\*

## Exterior

Exterior Features Private Setting, Recreation Use, See Remarks