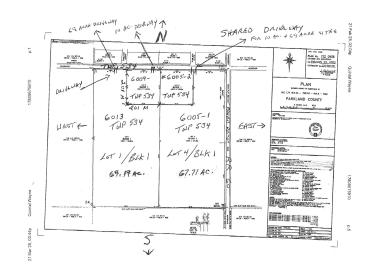

# \$249,000 - #1 6005 Twp 534, Rural Parkland County

MLS® #E4423390

## \$249,000

0 Bedroom, 0.00 Bathroom, Rural on 67.71 Acres

None, Rural Parkland County, AB

Developers Dream! So many possibilities for this mostly treed 67.71 Acre parcel. Located 4 kms North of Seba Beach, this property is the perfect spot for those looking for a quiet retreat with investment potential. Is a fantastic spot to build your dream home or cabin So many recreational opportunities exist here – quadding, snowmobiling, or fishing on Wabamun or Lake Isle. Properties like this do not come along often!\*\*BULK PURCHASE WILL BE CONSIDERED FOR ALL FOUR LAND/TITLES AT A LOWER PRICE\*\*

#### **Essential Information**

MLS® # E4423390 Price \$249,000

Bathrooms 0.00
Acres 67.71
Type Rural

Sub-Type Vacant Lot/Land

Status Active

# **Community Information**

Address #1 6005 Twp 534

Area Rural Parkland County

Subdivision None

City Rural Parkland County

County ALBERTA

Province AB

Postal Code T0E 2B0