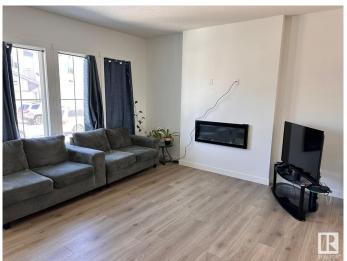

## \$499,900

3 Bedroom, 2.50 Bathroom, 1,613 sqft Single Family on 0.00 Acres

Alces, Edmonton, AB

Single family home in desirable location in southeast Edmonton Alces! This stunning 3 bedroom, 2.5 bathroom plus flex area. 9' ceilings and an open concept main floor. The kitchen features upgraded cabinets, quartz countertops, pantry. The upper floor laundry, full 5-piece ensuite and 3 large bedrooms. The primary suite is a true oasis with walk-in closet and ensuite with double sinks. This home include a separate side entrance, for future potential legal basement. Close to Highway, Shopping, walkable distance to kids park.

## Interior

Interior Features ensuite bathroom

Appliances Dryer, Refrigerator, Stove-Countertop Electric, Washer, Window

Coverings, See Remarks

Heating Forced Air-1, Natural Gas

Fireplace Yes

Fireplaces Wall Mount