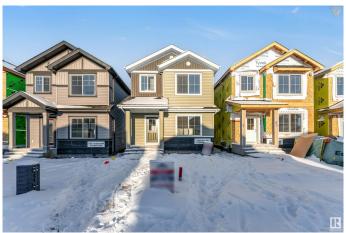

## \$549,000

4 Bedroom, 3.00 Bathroom, 1,676 sqft Single Family on 0.00 Acres

Aster, Edmonton, AB

Discover this stunning 2024 Land Mark built single-family detached home in Edmonton's desirable Aster community. Close to top amenities, schools, grocery stores, restaurants and the Anthony Henday Highway, this 1676 sq. ft. gem offers modern living at its finest. The main floor features a bedroom and full washroom, complemented by a fully stainless steel kitchen. Upstairs, enjoy three spacious bedrooms, including a master with an ensuite, and a second full washroom. The basement, with a separate entrance, is ready for your future use or additional rental income.

#### Interior

Interior Features ensuite bathroom

Appliances Dishwasher-Built-In, Dryer, Hood Fan, Oven-Built-In, Refrigerator,

Stove-Countertop Gas, Stove-Electric, Washer

Heating Fan Coil, Natural Gas

Stories 2