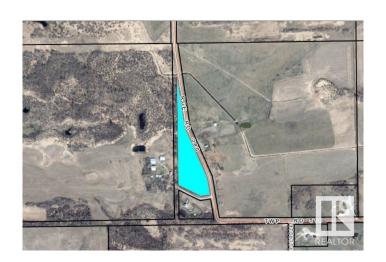

### \$119,900

0 Bedroom, 0.00 Bathroom, Rural on 7.30 Acres

None, Rural Parkland County, AB

Over 7 acres out of subdivision Acreage. Lots of trees on the property.

## **Community Information**

Address Sw-6-51-27-4

Area Rural Parkland County

Subdivision None

City Rural Parkland County

County ALBERTA

Province AB

Postal Code T7Y 1G6