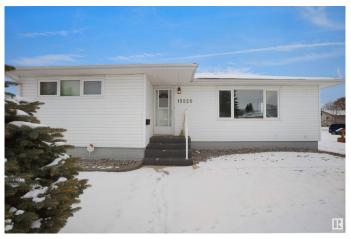

## \$649,000

2 Bedroom, 1.50 Bathroom, 1,051 sqft Single Family on 0.00 Acres

Jasper Park, Edmonton, AB

INVESTOR ALERT! This sough after 52'x147'. Corner lot offering over 700 sq/m. Ideal for a wide range of redevelopment possibilities. This property is perfect for your next multi-unit or custom project and is located in the mature neighbourhood of Jasper Park. The home is clean and well-maintained with 2 bedrooms and a double detached garage. Close to WEM, Whitemud Dr, LRT and Downtown! This is a rare property with huge potential.

### **Exterior**

Exterior Wood, Vinyl

Exterior Features Back Lane, Corner Lot, Schools, Shopping Nearby, See Remarks

Roof Asphalt Shingles

Construction Wood, Vinyl

Foundation Concrete Perimeter