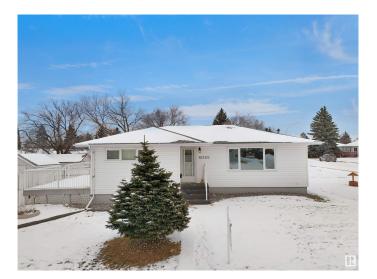

## \$649,000

2 Bedroom, 1.50 Bathroom, 1,051 sqft Single Family on 0.00 Acres

Jasper Park, Edmonton, AB

INVESTOR ALERT! This sough after 52'x147'. Corner lot offering over 700 sq/m. Ideal for a wide range of redevelopment possibilities. This property is perfect for your next multi-unit or custom project and is located in the mature neighbourhood of Jasper Park. The home is clean and well-maintained with 2 bedrooms and a double detached garage. Close to WEM, Whitemud Dr, LRT and Downtown! This is a rare property with huge potential.

# **Community Information**

Address 15220 91 Avenue

Area Edmonton

Subdivision Jasper Park

City Edmonton
County ALBERTA

Province AB

Postal Code T5R 4Z5

### **Exterior**

Exterior Wood, Vinyl

Exterior Features Back Lane, Corner Lot, Schools, Shopping Nearby, See Remarks

Roof Asphalt Shingles

Construction Wood, Vinyl

Foundation Concrete Perimeter