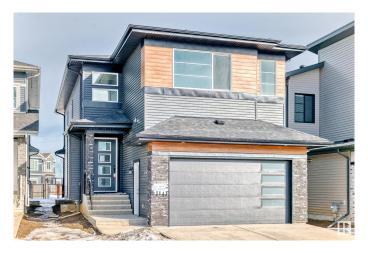

## \$759,900

4 Bedroom, 3.00 Bathroom, 2,502 sqft Single Family on 0.00 Acres

The Orchards At Ellerslie, Edmonton, AB

Welcome to The Orchards! This stunning property boasts 2502 SQFT of living space, featuring herringbone LVP flooring on the main floor, extended kitchen cabinets, and a spice kitchen. The main floor also includes a bedroom and full bathroom, while the second floor has a bonus room, two spacious bedrooms with a 4pc jack & Jill bathroom, and a master bedroom with a custom 5pc ensuite and walk-in closet. Perfectly located, this home backs onto walking trails and is close to two schools, parks, and a community centre.

#### **Exterior**

Exterior Wood, Vinyl

Exterior Features Airport Nearby, Park/Reserve, Playground Nearby, Schools, See

Remarks

Roof Asphalt Shingles

Construction Wood, Vinyl

Foundation Concrete Perimeter