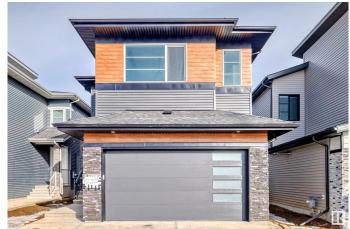

## \$759,900

4 Bedroom, 3.00 Bathroom, 2,502 sqft Single Family on 0.00 Acres

The Orchards At Ellerslie, Edmonton, AB

Welcome to The Orchards! This stunning property boasts 2502 SQFT of living space, featuring herringbone LVP flooring on the main floor, extended kitchen cabinets, and a spice kitchen. The main floor also includes a bedroom and full bathroom, while the second floor has a bonus room, two spacious bedrooms with a 4pc jack & Jill bathroom, and a master bedroom with a custom 5pc ensuite and walk-in closet. Perfectly located, this home backs onto walking trails and is close to two schools, parks, and a community centre.

#### **Exterior**

Exterior Wood, Vinyl

Exterior Features Airport Nearby, Park/Reserve, Playground Nearby, Schools, See

Remarks

Roof Asphalt Shingles

Construction Wood, Vinyl

Foundation Concrete Perimeter