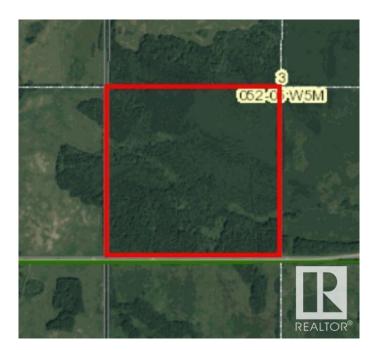

## \$425,000

0 Bedroom, 0.00 Bathroom, Rural on 154.77 Acres

None, Rural Parkland County, AB

Less than an hour west of Edmonton, south of Lake Wabamun. Beautiful treed quarter section with easy access off Highway 627. Your very own recreational escape or a place to build a secluded homestead.

# **Community Information**

Address 5280 Highway 627

Area Rural Parkland County

Subdivision None

City Rural Parkland County

County ALBERTA

Province AB

Postal Code T0E 2H0